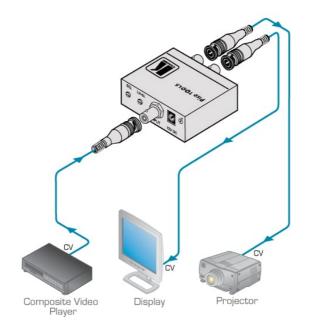

## **PT-102VN**

1:2 Composite Video Distribution Amplifier

The PT-102VN is a distribution amplifier for composite video or SDI signals. It takes one input, provides correct buffering and isolation and distributes the signal to two identical outputs